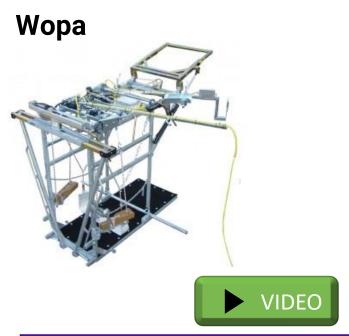

### Hoof trimming chutes: resource 101

| Manufacturer name: | WOPA Contructie                                                 |
|--------------------|-----------------------------------------------------------------|
| Phone number:      | +31 (0)544 37 24 15                                             |
| Website:           | www.wopaclawtreatment.com                                       |
| Address:           | Rector Hulshofstraat 10<br>7135 JV Harreveld<br>The Netherlands |

### **Dealer information:**

Knoops Farm Service: ON (519) 475-4381 | knoopsfarm@execulink.com Boundary Lane Farms: NS (902) 758-3550 | g.damsteegt@eastlink.ca