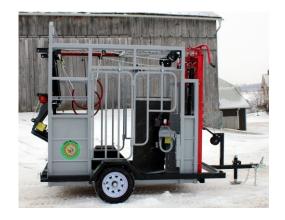

### Hoof trimming chutes: resource 101

| Manufacturer name: | WOPA Contructie                                                 |
|--------------------|-----------------------------------------------------------------|
| Phone number:      | +31 (0)544 37 24 15                                             |
| Website:           | www.wopaclawtreatment.com                                       |
| Address:           | Rector Hulshofstraat 10<br>7135 JV Harreveld<br>The Netherlands |