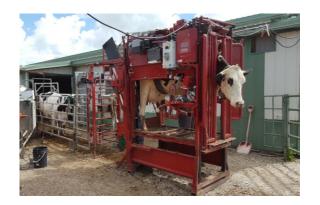

### Hoof trimming chutes: resource 101

| Manufacturer name: | WOPA Contructie                                                 |
|--------------------|-----------------------------------------------------------------|
| Phone number:      | +31 (0)544 37 24 15                                             |
| Website:           | www.wopaclawtreatment.com                                       |
| Address:           | Rector Hulshofstraat 10<br>7135 JV Harreveld<br>The Netherlands |

### **Dealer information:**

Knoops Farm Service: ON (519) 475-4381 | knoopsfarm@execulink.com Boundary Lane Farms: NS (902) 758-3550 | g.damsteegt@eastlink.ca