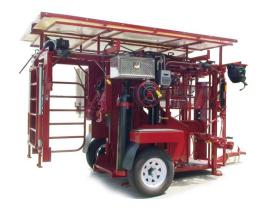

### **KVK Hydra Klov**

### Lay-over chutes Upright style chutes On-farm models Professional hoof trimmer models Manually-operated unit available

■ Yes ■ No

Hydraulic-operated unit available

**Specifications** 

| Manufacturer name: | KVK Hydra Klov                         |
|--------------------|----------------------------------------|
| Phone number:      | +45 75 36 81 87                        |
| Website:           | www.kvk.dk/en/                         |
| Address:           | Morsøgade 3<br>6700 Esbjerg<br>Denmark |

### **Dealer information:**

La Sabotière: QC (450) 347-4396 | raymondboulais@live.ca

Knoops Farm Service: ON (519) 475-4381 | knoopsfarm@execulink.com